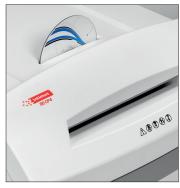

In addition to paper the 60 CP4 also shreds credit cards, ID badges, & optical media (CDs/DVDs).

- Commercial grade shredder with small footprint and attractive styling
- Low noise Ideal for any office or department
- Intelligent i-control switch with auto start/stop and illuminated indicators for bin full, door open and paper jam
- Auto Reverse for easy clearing of paper jams
- Dual feed openings for paper and other media
- Separate collection bins keep paper and other media segregated to aid in recycling
- Sealed dust-free durable wooden cabinet
- Mounted on casters for easy relocation

Dynamic Load Sensor and indicator to ensure paper is fed at the optimal rate

Intelligent controls with illuminated status indicators

Separate feed slots for credit cards, ID badges and optical media

Separate collection chambers keep paper and non-paper waste segregated