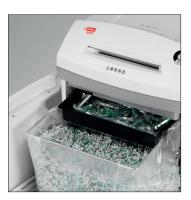

## A Synthesis of Technology, Performance and Design

The **intimus** 60 CP4 is a low/medium volume crosscut paper shredder that produces highly secure Level P-4 waste particles. Its small size, quiet operation and generous sheet feed capacity (up to 15 sheets) make it the ideal choice for use in executive suites, small/medium departments and small/medium offices.

## Model 60 CP4 Shredder Specifications

| Shred     | Security | Recommended     | Feed    | Waste      | Feed Capacity* (sheets/pass) | Sound    | Power/     | Nominal Dimensions  |
|-----------|----------|-----------------|---------|------------|------------------------------|----------|------------|---------------------|
| Size (mm) | Level    | Number of Users | Opening | Bin        |                              | Level    | Electrical | (w x d x h) (in)    |
| 3.8 x 36  | P-4      | 5 - 10 users    | 10.5 in | 16 gallons | up to 15                     | < 55 dBA | 120 V      | 17.75 x 15.5 x 30.5 |