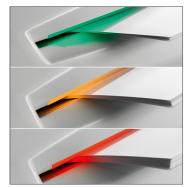

Dynamic Load Sensor and indicator to ensure paper is fed at the optimal rate

Intelligent controls with illuminated status indicators

Separate feed slots for credit cards, ID badges and optical media

Separate collection chambers keep paper and non-paper waste segregated