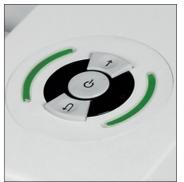

In addition to paper the 60 CP4 also shreds credit cards, ID badges, & optical media (CDs/DVDs).

- Commercial grade shredder with small footprint and attractive styling
- Low noise Ideal for any office or department
- Intelligent i-control switch with auto start/stop and illuminated indicators for bin full, door open and paper jam
- Auto Reverse for easy clearing of paper jams
- Dual feed openings for paper and other media
- Separate collection bins keep paper and other media segregated to aid in recycling
- Sealed dust-free durable wooden cabinet
- Mounted on casters for easy relocation

Dynamic Load Sensor and indicator to ensure paper is fed at the optimal rate

Intelligent controls with illuminated status indicators

Separate feed slots for credit cards, ID badges and optical media

Separate collection chambers keep paper and non-paper waste segregated