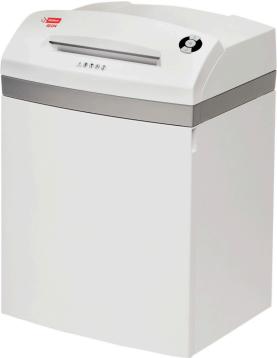

## A Synthesis of Technology, Performance and Design

The **intimus** 60 CP4 is a low/medium volume crosscut paper shredder that produces highly secure Level P-4 waste particles. Its small size, quiet operation and generous sheet feed capacity (up to 15 sheets) make it the ideal choice for use in executive suites, small/medium departments and small/medium offices.

In addition to paper the 60 CP4 also shreds credit cards, ID badges, & optical media (CDs/DVDs).

- Commercial grade shredder with small footprint and attractive styling
- Low noise Ideal for any office or department
- Intelligent i-control switch with auto start/stop and illuminated indicators for bin full, door open and paper jam
- Auto Reverse for easy clearing of paper jams
- Dual feed openings for paper and other media
- Separate collection bins keep paper and other media segregated to aid in recycling
- Sealed dust-free durable wooden cabinet
- Mounted on casters for easy relocation